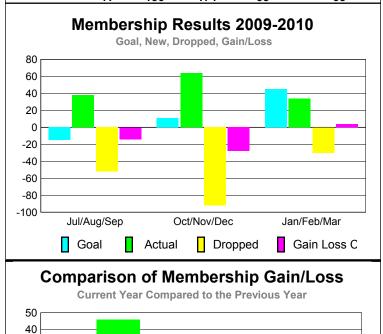

## YTD Status Quo Clubs 2009-2010

|             |                            | MEM                          |                                  |                                 |                                 |
|-------------|----------------------------|------------------------------|----------------------------------|---------------------------------|---------------------------------|
|             |                            | Member                       | <u>Membership</u>                |                                 |                                 |
|             |                            | 200                          | 2008-2009                        |                                 |                                 |
| Month       | Net<br>Memb<br><u>Goal</u> | Actual<br>New<br><u>Memb</u> | Actual<br>Dropped<br><u>Memb</u> | Gain/<br>Loss of<br><u>Memb</u> | Gain/<br>Loss of<br><u>Memb</u> |
| Jul/Aug/Sep | -15                        | 38                           | -52                              | -14                             | 46                              |
| Oct/Nov/Dec | 11                         | 64                           | -92                              | -28                             | 7                               |
| Jan/Feb/Mar | 45                         | 34                           | -30                              | 4                               | 5                               |
| Totals      | 41                         | 136                          | -174                             | -38                             | 58                              |