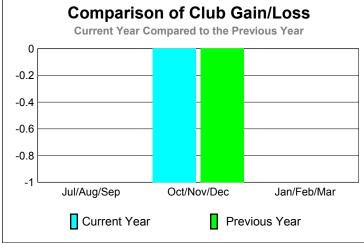

## GMT: Mr. Edisson Karnopp Location: BRAZIL GMT CA: 3

|             |             | <u>Club</u><br><b>20</b> 0 | <u>Clubs</u><br>2008-2009 |                  |                  |  |  |  |
|-------------|-------------|----------------------------|---------------------------|------------------|------------------|--|--|--|
| Month       | New<br>Club | Actual<br>New              | Actual<br>Dropped         | Gain/<br>Loss of | Gain/<br>Loss of |  |  |  |
| Month       | <u>Goal</u> | Clubs                      | <u>Clubs</u>              | Clubs            | <u>Clubs</u>     |  |  |  |
| Jul/Aug/Sep | 0           | 0                          | 0                         | 0                | 0                |  |  |  |
| Oct/Nov/Dec | 0           | 0                          | -1                        | -1               | -1               |  |  |  |
| Jan/Feb/Mar | 1           | 0                          | 0                         | 0                | 0                |  |  |  |