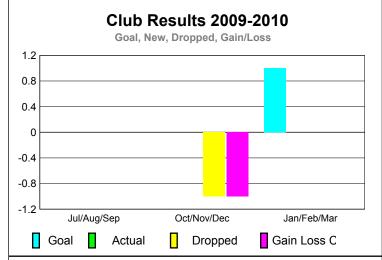

## GMT: Mr. Edisson Karnopp Location: BRAZIL GMT CA: 3

|             |             | <u>Club</u><br><b>20</b> 0 | <u>Clubs</u><br>2008-2009 |                  |                  |  |  |  |
|-------------|-------------|----------------------------|---------------------------|------------------|------------------|--|--|--|
| Month       | New<br>Club | Actual<br>New              | Actual<br>Dropped         | Gain/<br>Loss of | Gain/<br>Loss of |  |  |  |
| Month       | <u>Goal</u> | Clubs                      | <u>Clubs</u>              | Clubs            | <u>Clubs</u>     |  |  |  |
| Jul/Aug/Sep | 0           | 0                          | 0                         | 0                | 0                |  |  |  |
| Oct/Nov/Dec | 0           | 0                          | -1                        | -1               | -1               |  |  |  |
| Jan/Feb/Mar | 1           | 0                          | 0                         | 0                | 0                |  |  |  |