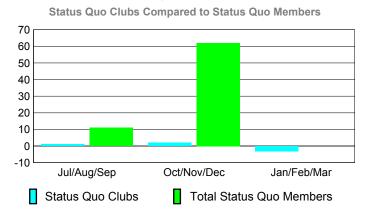

## YTD Status Quo Clubs 2009-2010

|             |                            | MEM                          |                                  |                                 |                                 |
|-------------|----------------------------|------------------------------|----------------------------------|---------------------------------|---------------------------------|
|             |                            | Member                       | <u>Membership</u>                |                                 |                                 |
|             |                            | 200                          | 2008-2009                        |                                 |                                 |
| Month       | Net<br>Memb<br><u>Goal</u> | Actual<br>New<br><u>Memb</u> | Actual<br>Dropped<br><u>Memb</u> | Gain/<br>Loss of<br><u>Memb</u> | Gain/<br>Loss of<br><u>Memb</u> |
| Jul/Aug/Sep | -15                        | 38                           | -52                              | -14                             | 46                              |
| Oct/Nov/Dec | 11                         | 64                           | -92                              | -28                             | 7                               |
| Jan/Feb/Mar | 45                         | 34                           | -30                              | 4                               | 5                               |
| Totals      | 41                         | 136                          | -174                             | -38                             | 58                              |